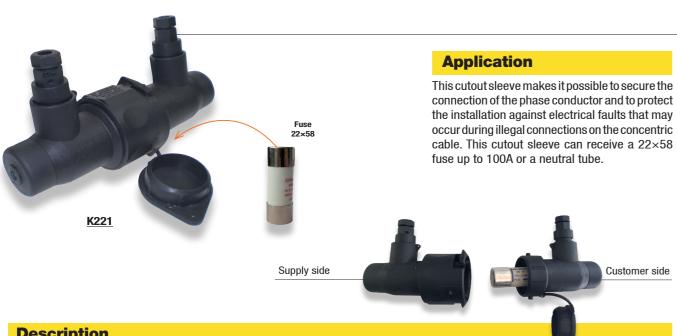

## **Description**

- The cutout sleeve is installed on the customer service conductor.
- The sleeve uses insulation piercing technology.
- The sleeve receives 6-35mm<sup>2</sup> Al/Cu insulated conductor on both sides.
- At the opening of the sleeve, the elastic tightening of the cartridge ensures that this fuse remains on the customer side,
- The single tightening is ensured by two shear head screws sealable after breaking.
- The sleeve has a very good resistance to climatic conditions (humidity, temperature...).
- The cutout function is sealable.

This sleeve meets the criteria of ErDF French specification 69 40 070.

| Code | Designation                             | Weight (kg) | Sales<br>unit |
|------|-----------------------------------------|-------------|---------------|
| K221 | CUTOUT SLEEVE 63A (22×58) PIERCING 6-35 | 0.235       | 50            |