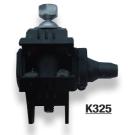

#### **Application**

This fraud preventing connector is used to make a tap connection between aerial networks. Once implemented, this connector cannot be dismantled.

| Code | Designation          | Weight (kg) | Sales<br>unit |
|------|----------------------|-------------|---------------|
| K325 | IPC FRAUD PREVENTING | 0.120       | 12            |