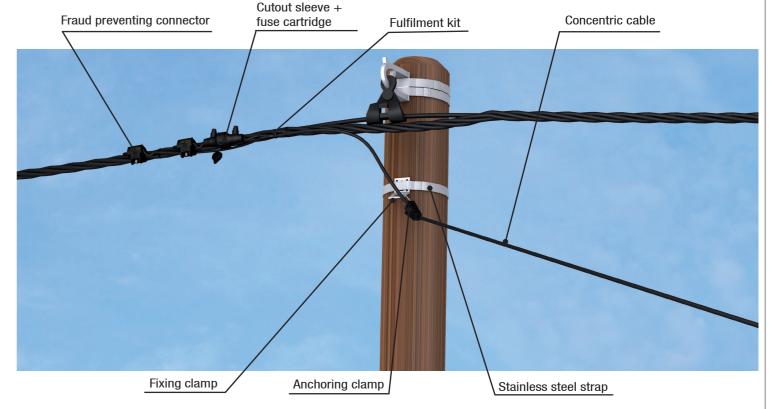

# **Protection**

Fraud preventing

#### **Application**

This fraud preventing connector is used to make a tap connection between aerial networks. Once implemented, this connector cannot be dismantled.

| Code | Designation          | Weight (kg) | Sales<br>unit |
|------|----------------------|-------------|---------------|
| K325 | IPC FRAUD PREVENTING | 0.120       | 12            |

### **Application**

These accessories allow the concentric cable to be anchored both at the top of the pole and at the foot of the meter.

The anchoring clamp **U508** is made for single and three-phase cable whereas the anchoring clamp **K310** is made only for single-phase cable.

#### Option:

Stainless steel strap is available for the mechanical fixing