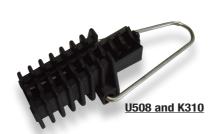

### **Application**

These accessories allow the concentric cable to be anchored both at the top of the pole and at the foot of the meter.

The anchoring clamp **U508** is made for single and three-phase cable whereas the anchoring clamp **K310** is made only for single-phase cable.

| Code | Designation                                   | Weight (kg) | Sales<br>unit |
|------|-----------------------------------------------|-------------|---------------|
| K310 | ANCHORING CLAMP CONCENTRIC CABLE SINGLE PHASE | 0.100       | 25            |
| U508 | ANCHORING CLAMP CONCENTRIC CABLE THREE-PHASE  | 0.180       | 1             |
| L304 | FIXING CLAMP - PF25                           | 0.010       | 100           |
| F305 | MULTIPLE ANCHORING BRACKET - CAM 25           | 0.220       | 100           |