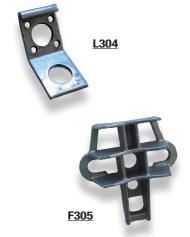

| Code | Designation                                   | Weight (kg) | Sales<br>unit |
|------|-----------------------------------------------|-------------|---------------|
| K310 | ANCHORING CLAMP CONCENTRIC CABLE SINGLE PHASE | 0.100       | 25            |
| U508 | ANCHORING CLAMP CONCENTRIC CABLE THREE-PHASE  | 0.180       | 1             |
| L304 | FIXING CLAMP - PF25                           | 0.010       | 100           |
| F305 | MULTIPLE ANCHORING BRACKET - CAM 25           | 0.220       | 100           |